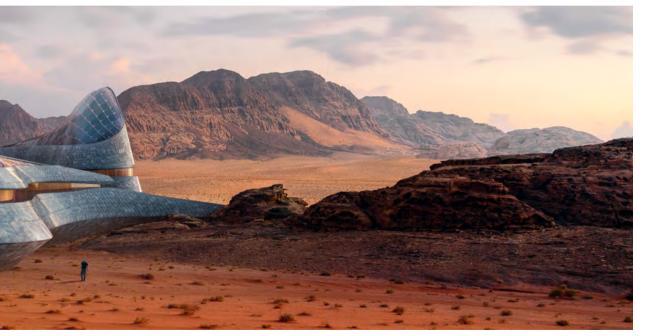

The new Inspirio designs open up completely new possibilities for the architect to turn creative ideas into reality. Argeton joins the natural properties of clay building materials with all of today's innovative and sustainable aesthetics. Durable, energy-saving, fully recyclable and perfectly equipped to withstand the times, Argeton solutions are now available in nearly every imaginable surface, colour and shape.

Give your façade a unique expression. As if it is a unique piece of a perfect world.

# The new Inspirio designs.

The colours of the night sky, the shimmer of a natural stone, the elegance of a metallic look – the world is full of inspiration. With Inspirio design technology, turn any design you think of into an Argeton façade. Created to inspire and animate architects, Inspirio combines the creative potential of the digital with the elementary qualities of clay building materials. Through its expressiveness, a façade becomes the perfect contact surface for the surroundings. Argeton elements can imitate nature, adapt to their surroundings or create contrast with artificial notes. Inspirio opens up a world of infinite variety to you.