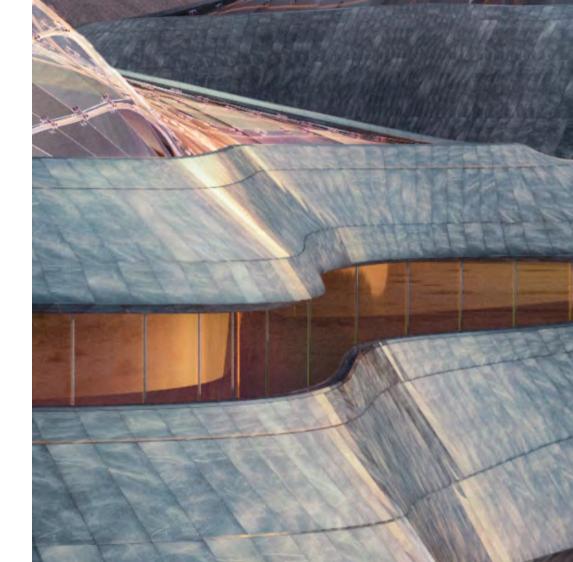

### Let **your ideas** grow with **your possibilities**.

The new digital technology applies on all visible surfaces, including sides and curves, with con-sistent brilliance. There are practically no limits to the individual shapes, surfaces and colours. All surfaces are treated, very traditionally, with a natural clay-based ink, which combines with the elements during firing without the release of harmful substances. Colours end up sharper and more brilliant than ever before.

So Argeton solutions give buildings a distinctive signature that makes them stand out from the ordinary gray. After many years, they will still look as elegant as on the first day. The facade is lightfast, stain-resistant and completely maintenance-free.