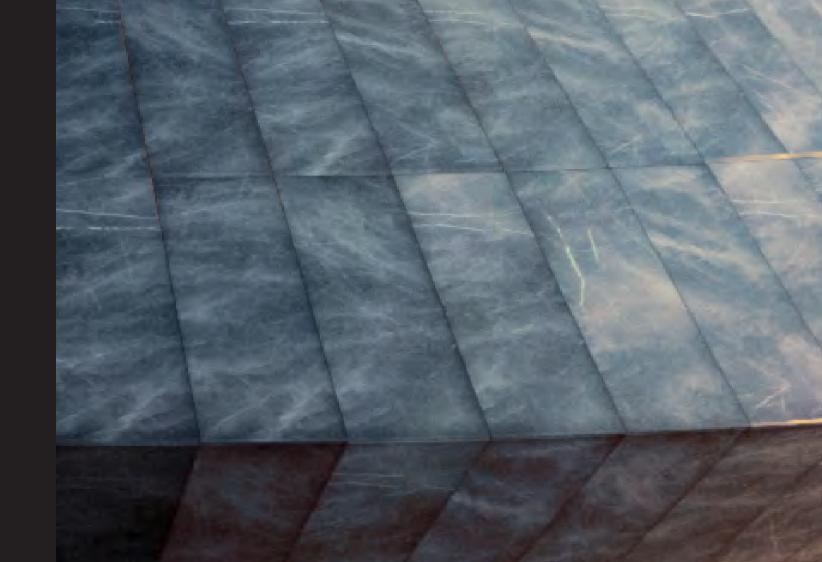

#### Inspirio inspired by classic surfaces

**Inspirio** inspired by **iconographic patterns** In collaboration with architects and planners, Argeton develops optical textures based on geometric lines or organic shapes to give façades a special liveliness and depth. Design stunning façades – with a material that sets practically no limits to your imagination.