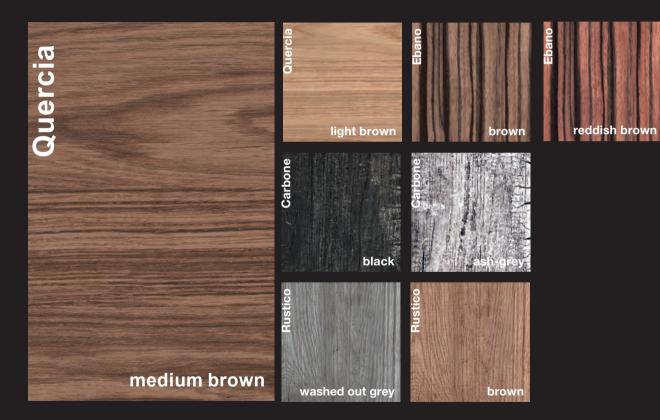

**Inspirio** inspired by **nature** – Give your building the charm and warmth of nature's most beautiful surfaces – and the gleam of human ingenuity. Argeton products do not burn, do not age, save on maintenance costs, and can be processed without the use of artificial substances. Color nuances, knots and striations are reproduced so faithfully that they are in no way inferior to their model counterparts.