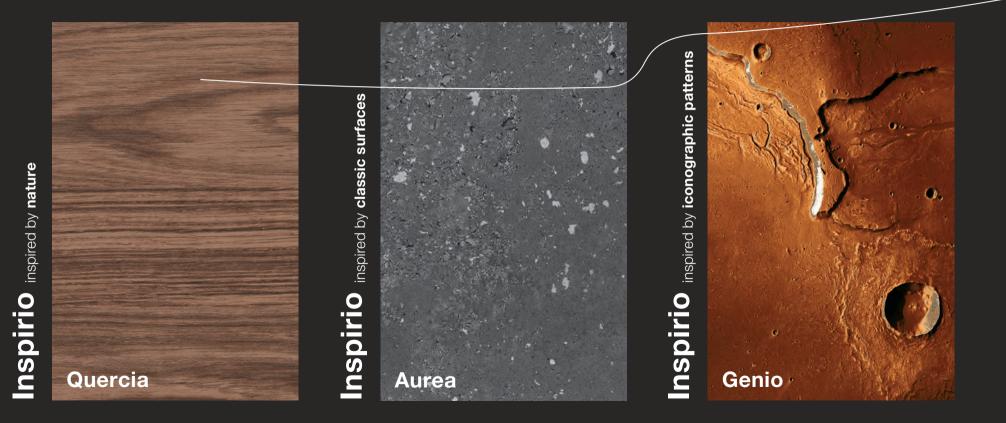

**Inspirio** inspired by **nature** – Give your building the charm and warmth of nature's most beautiful surfaces – and the gleam of human ingenuity. Argeton products do not burn, do not age, save on maintenance costs, and can be processed without the use of artificial substances. Color nuances, knots and striations are reproduced so faithfully that they are in no way inferior to their model counterparts.

#### Inspirio inspired by classic surfaces

**Inspirio** inspired by **iconographic patterns** In collaboration with architects and planners, Argeton develops optical textures based on geometric lines or organic shapes to give façades a special liveliness and depth. Design stunning façades – with a material that sets practically no limits to your imagination.