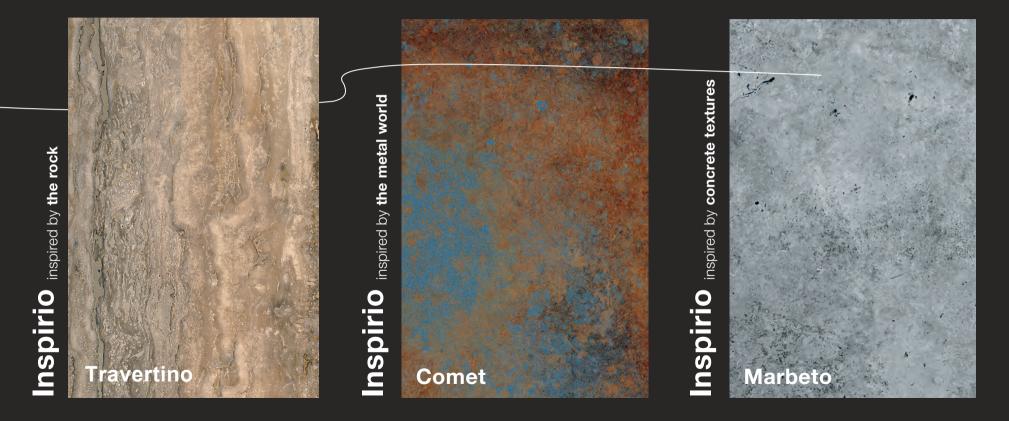

#### The **best** of many **worlds**.

The Inspirio basic collection of 41 designs is but a small selection from a world of nearly unlimited possibilities.

**Inspirio** inspired by **the rock** – Natural stone is associated with a natural feeling of warmth, with beaches touched by light and sea and with the calmness of venerable palazzos. With an Argeton façade, you can bring out the full decorative potential of the natural material – at lower cost and lighter weight. The digital engobing also brilliantly reproduces the subtle veins and patterns that are present in natural stone.

**Inspirio** inspired by **the metal world** – Are you looking for an inspiring product that traverses technical obstacles to turn your façade idea into a reality? With Inspirio, Argeton façades get the living advantages of digital engobing in the world of steel and iron. Although they look like metal, the subtle reflections and shading on the many facets give these surfaces unnaturally high optical value. Not to mention the corrosion protection, abrasion-resistance, long-lasting color fastness, and significantly less energy for production com-pared to real metal of the surfaces.

**Inspirio** inspired by **concrete textures** – There are many ways to be creative when simulating a béton brut aesthetic. With Inspirio designs, you can take all these creative routes while making use of the pure naturalness of terracotta and the advantages of a ventilated façade. Processing work such as acidifying, sandblasting, washing, and grinding appear as realistic in digital engobing as with poured concrete.