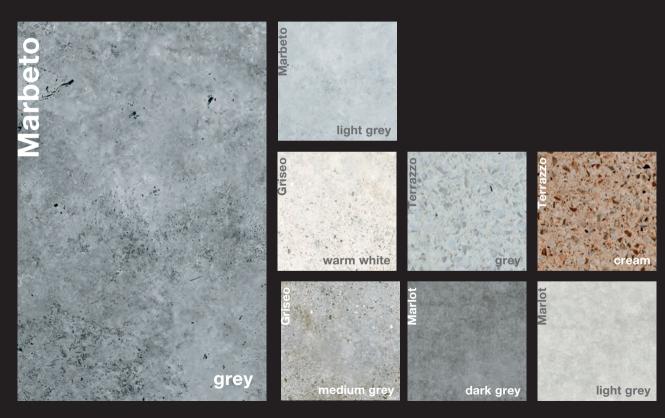

**Inspirio** inspired by **concrete textures** – There are many ways to be creative when simulating a béton brut aesthetic. With Inspirio designs, you can take all these creative routes while making use of the pure naturalness of terracotta and the advantages of a ventilated façade. Processing work such as acidifying, sandblasting, washing, and grinding appear as realistic in digital engobing as with poured concrete.