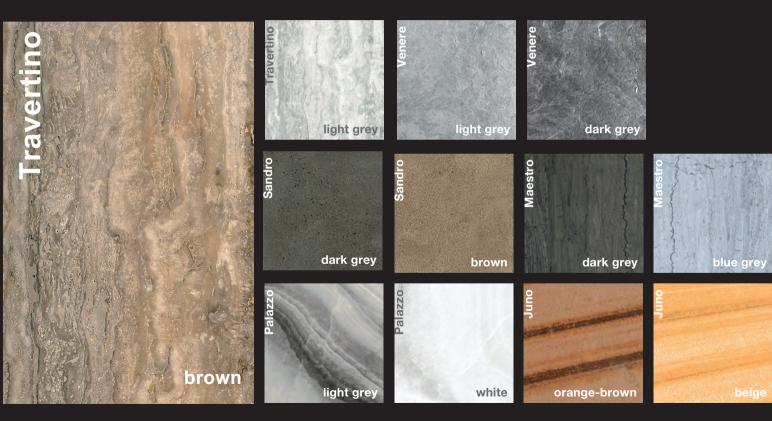

#### The **best** of many **worlds**.

The Inspirio basic collection of 41 designs is but a small selection from a world of nearly unlimited possibilities.

**Inspirio** inspired by **the rock** – Natural stone is associated with a natural feeling of warmth, with beaches touched by light and sea and with the calmness of venerable palazzos. With an Argeton façade, you can bring out the full decorative potential of the natural material – at lower cost and lighter weight. The digital engobing also brilliantly reproduces the subtle veins and patterns that are present in natural stone.