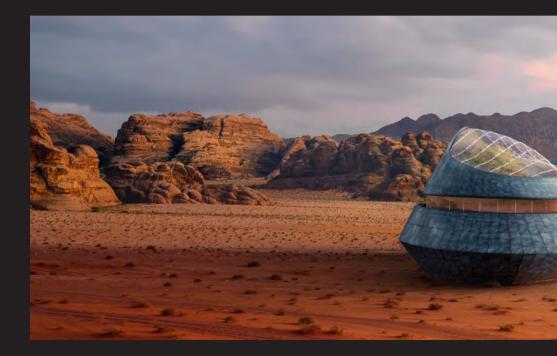

The new Inspirio designs open up completely new possibilities for the architect to turn creative ideas into reality. Argeton joins the natural properties of clay building materials with all of today's innovative and sustainable aesthetics. Durable, energy-saving, fully recyclable and perfectly equipped to withstand the times, Argeton solutions are now available in nearly every imaginable surface, colour and shape.

Give your façade a unique expression. As if it is a unique piece of a perfect world.

# The new Inspirio designs.

The colours of the night sky, the shimmer of a natural stone, the elegance of a metallic look – the world is full of inspiration. With Inspirio design technology, turn any design you think of into an Argeton façade. Created to inspire and animate architects, Inspirio combines the creative potential of the digital with the elementary qualities of clay building materials. Through its expressiveness, a façade becomes the perfect contact surface for the surroundings. Argeton elements can imitate nature, adapt to their surroundings or create contrast with artificial notes. Inspirio opens up a world of infinite variety to you.