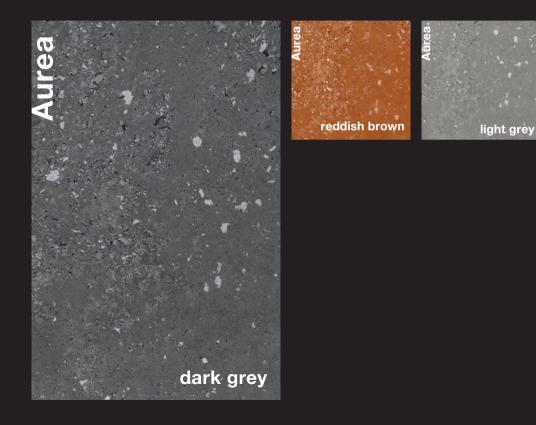

**Inspirio** inspired by **concrete textures** – There are many ways to be creative when simulating a béton brut aesthetic. With Inspirio designs, you can take all these creative routes while making use of the pure naturalness of terracotta and the advantages of a ventilated façade. Processing work such as acidifying, sandblasting, washing, and grinding appear as realistic in digital engobing as with poured concrete.