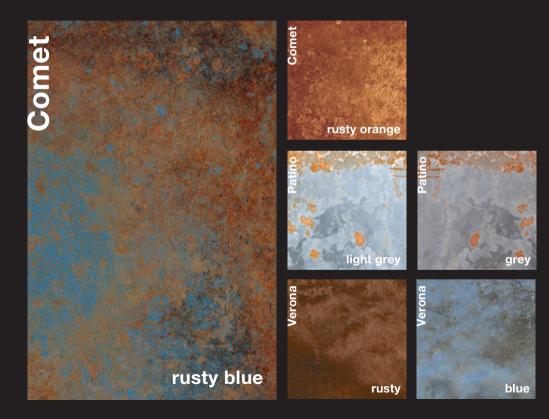

#### The **best** of many **worlds**.

The Inspirio basic collection of 41 designs is but a small selection from a world of nearly unlimited possibilities.

**Inspirio** inspired by **the rock** – Natural stone is associated with a natural feeling of warmth, with beaches touched by light and sea and with the calmness of venerable palazzos. With an Argeton façade, you can bring out the full decorative potential of the natural material – at lower cost and lighter weight. The digital engobing also brilliantly reproduces the subtle veins and patterns that are present in natural stone.