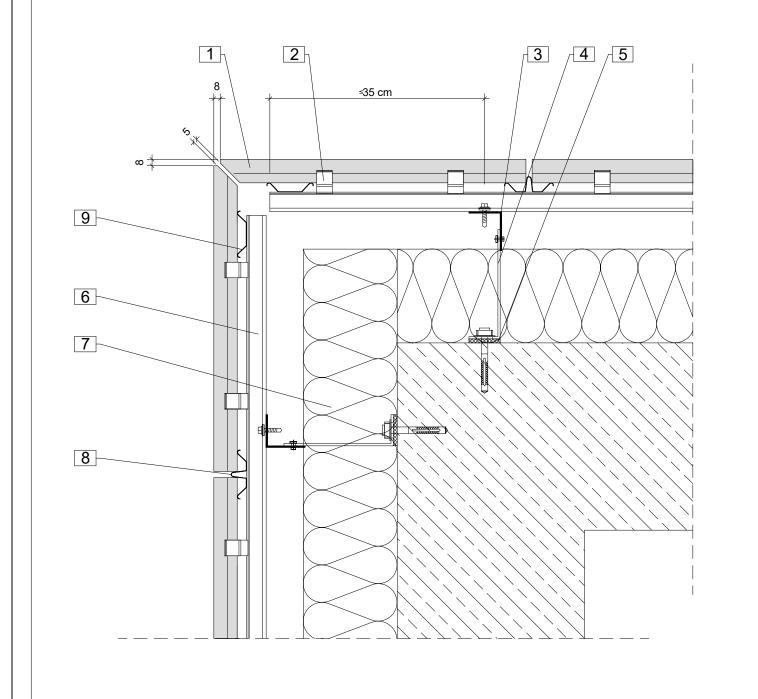

- 1. Argeton tile plate
- 2. Clamp
- 3. Aluminium profile, vertical
- 4. Aluminium cleat
- 5. Thermal separation
- 6. Aluminium carrier rail, horizontal
- 7. Insulation
- 8. Junction profile
- 9. Spring profile

## Notes

The details shown are simplified technical suggestions. The planning and realisation of the facade design are carried out building-specifically and in particular cases are to be adapted to the country building codes and guidelines.