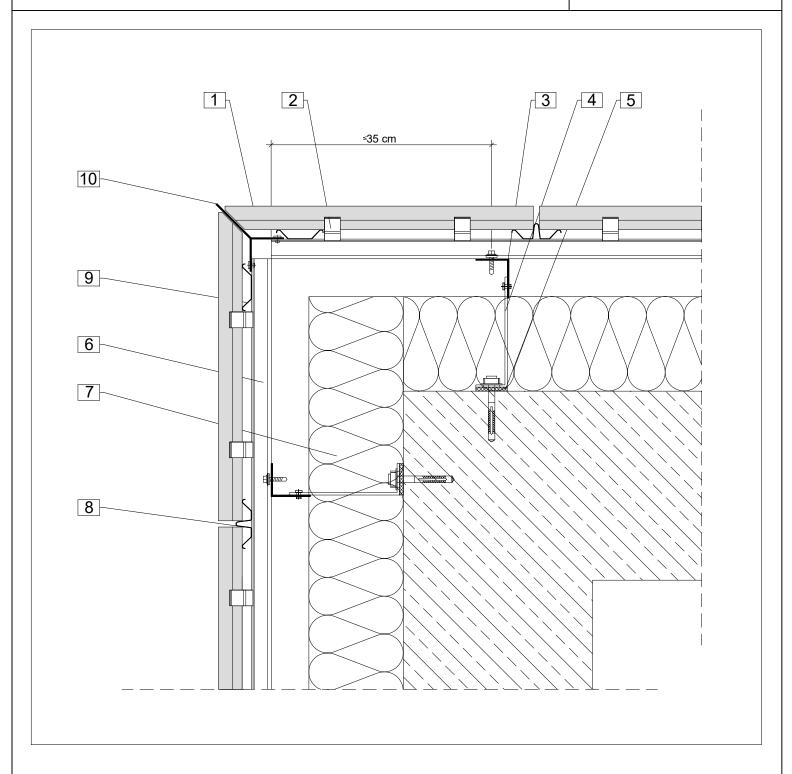

## Building corner with mitred corner (and corner profile)

02 / 2020

- 1. Argeton tile plate
- 2. Clamp
- 3. Aluminium profile, vertical
- 4. Aluminium cleat
- 5. Thermal separation
- 6. Aluminium carrier rail, horizontal
- 7. Insulation
- 8. Junction profile
- 9. Spring Profile
- 10. Corner profile