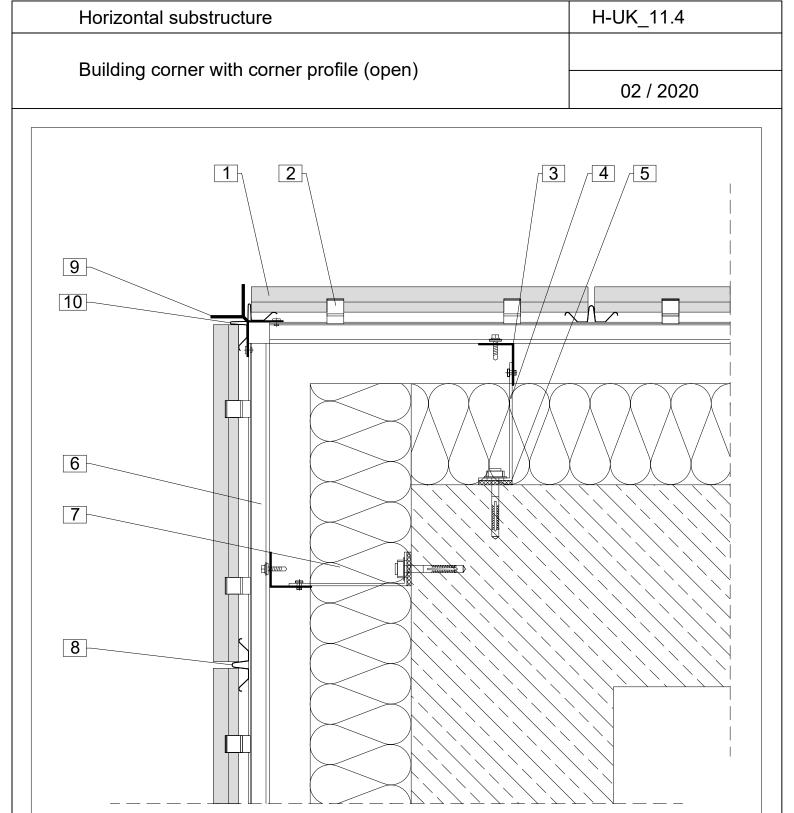

- 1. Argeton tile plate
- 2. Clamp
- 3. Aluminium profile, vertical
- 4. Aluminium cleat
- 5. Thermal separation
- 6. Aluminium carrier rail, horizontal
- 7. Insulation
- B. Junction profile
  Corner profile
- 10. Drainage abutment profile