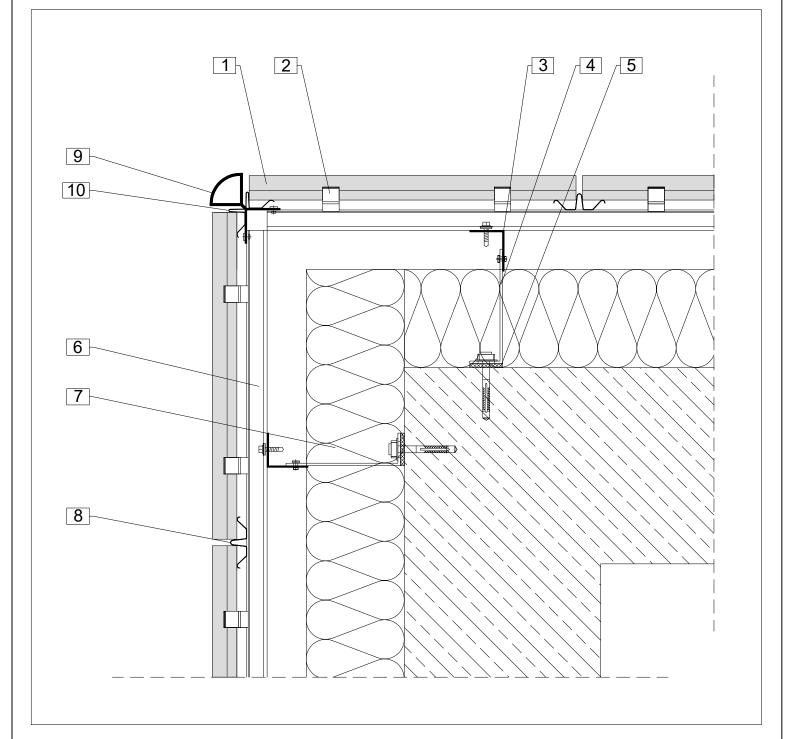

| Horizontal substructure                          | H-UK_11.5 |
|--------------------------------------------------|-----------|
| Building corner with corner profile (half-round) |           |
|                                                  | 02 / 2020 |

- 1. Argeton tile plate
- 2. Clamp
- 3. Aluminium profile, vertical
- 4. Aluminium cleat
- 5. Thermal separation
- 6. Aluminium carrier rail, horizontal
- 7. Insulation
- 8. Junction profile
- 9. Corner profile
- 10. Drainage abutment profile