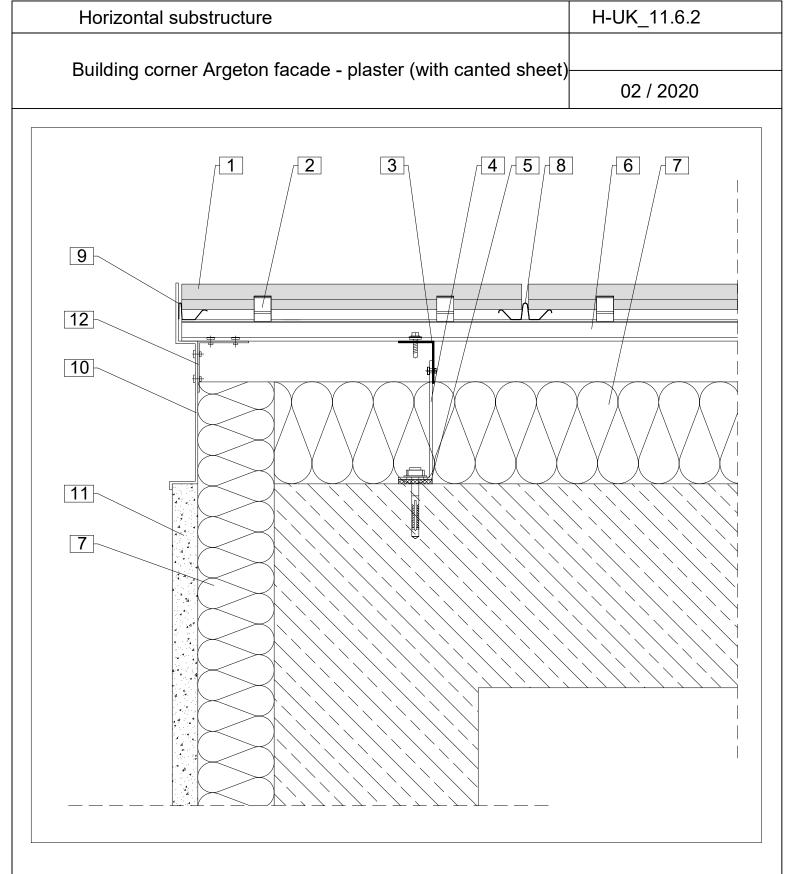

- 1. Argeton tile plate
- 2. Clamp
- 3. Aluminium profile, vertical
- 4. Aluminium cleat
- 5. Thermal separation
- 6. Aluminium carrier rail, horizontal
- 7. Insulation
- 8. Junction profile
- 9. Drainage abutment profile
- 10. Sheet, canted
- 11. Plaster
- 12. Fastening angle