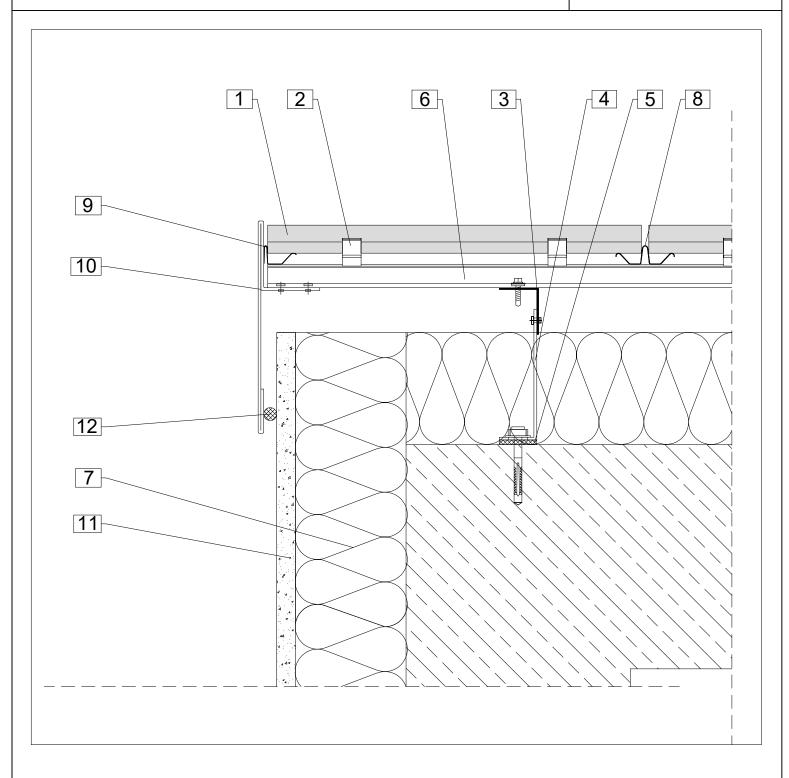

Building corner Argeton facade - plaster (with canted sheet)

02 / 2020

- 1. Argeton tile plate
- 2. Clamp
- 3. Aluminium profile, vertical
- 4. Aluminium cleat
- 5. Thermal separation
- 6. Aluminium carrier rail, horizontal
- 7. Insulation
- 8. Junction profile
- 9. Drainage abutment profile
- 10. Sheet, canted
- 11. Plaster
- 12. Sealing tape