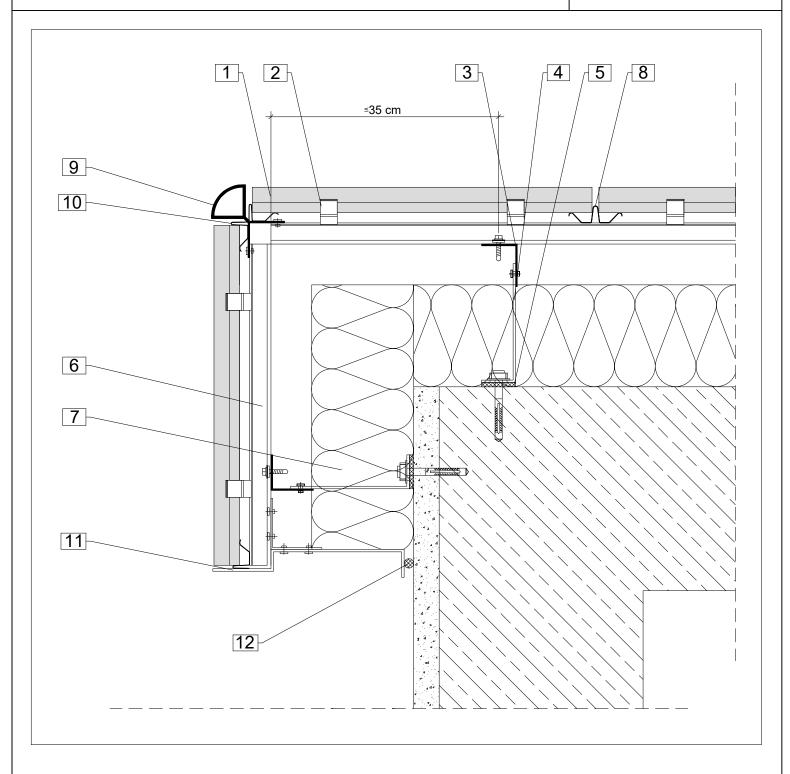

## Encompassing building corner with corner profile (half-round)

02 / 2020

- 1. Argeton tile plate
- 2. Clamp
- 3. Aluminium profile, vertical
- 4. Aluminium cleat
- 5. Thermal separation
- 6. Aluminium carrier rail, horizontal
- 7. Insulation
- 8. Junction profile
- 9. Corner profile
- 10. Drainage abutment profile
- 11. Sheet, canted
- 12. Sealing tape