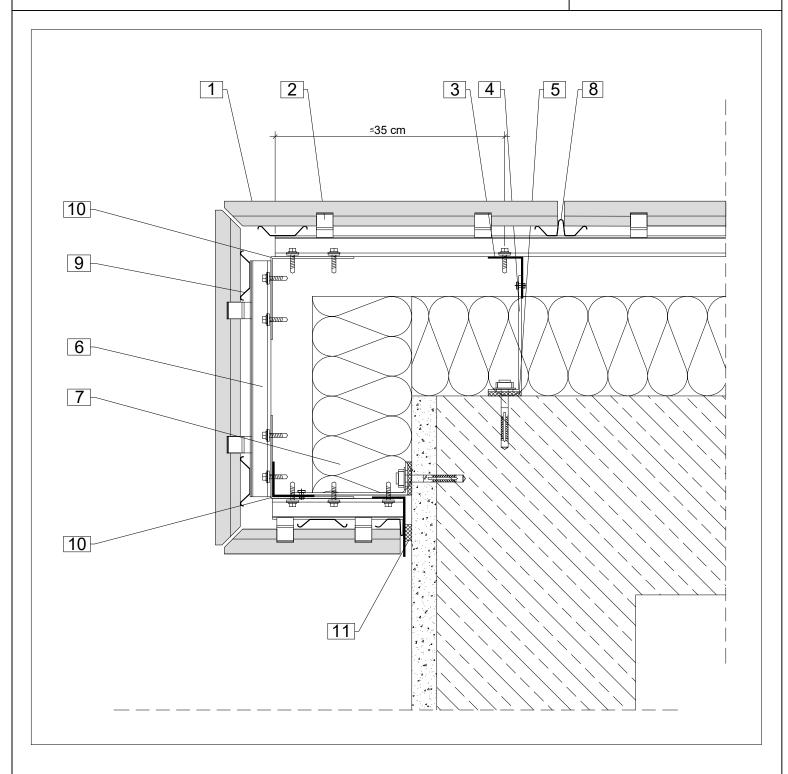

## Encompassing building corner with mitred tile plates

02 / 2020

- 1. Argeton tile plate
- 2. Clamp
- 3. Aluminium profile, vertical
- 4. Aluminium cleat
- 5. Thermal separation
- 6. Aluminium carrier rail, horizontal
- 7. Insulation
- 8. Junction profile
- 9. Spring profile
- 10. Fastening angle
- 11. Sealing tape