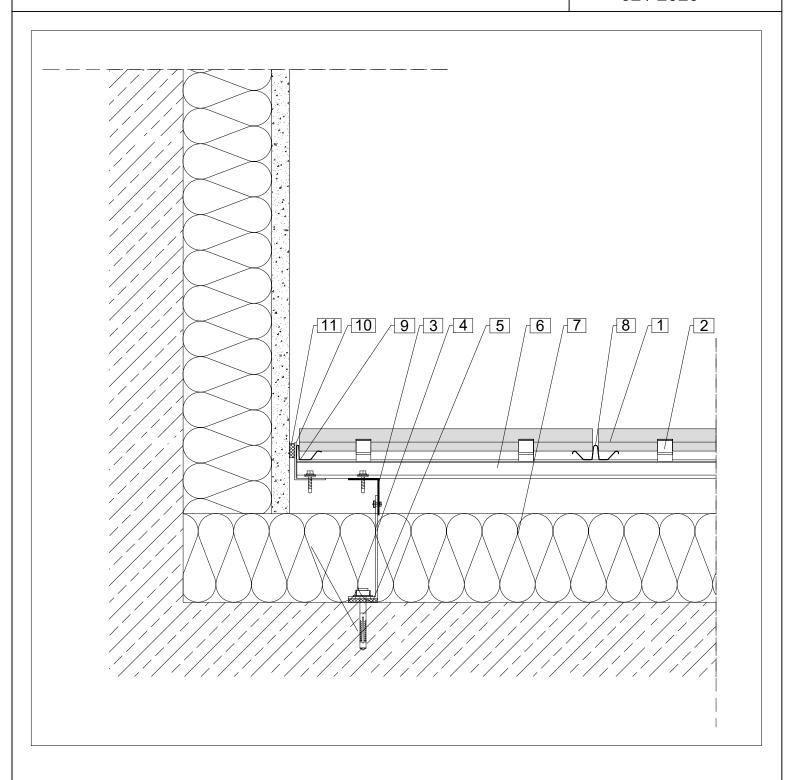

## Horizontal substructure H-UK\_12.1 Internal corner Argeton facade - plaster 02 / 2020

- 1. Argeton tile plate
- 2. Clamp
- 3. Aluminium profile, vertical
- 4. Aluminium cleat
- 5. Thermal separation
- 6. Aluminium carrier rail, horizontal
- 7. Insulation
- 8. Junction profile
- 9. Drainage abutment profile
- 10. Sealing tape