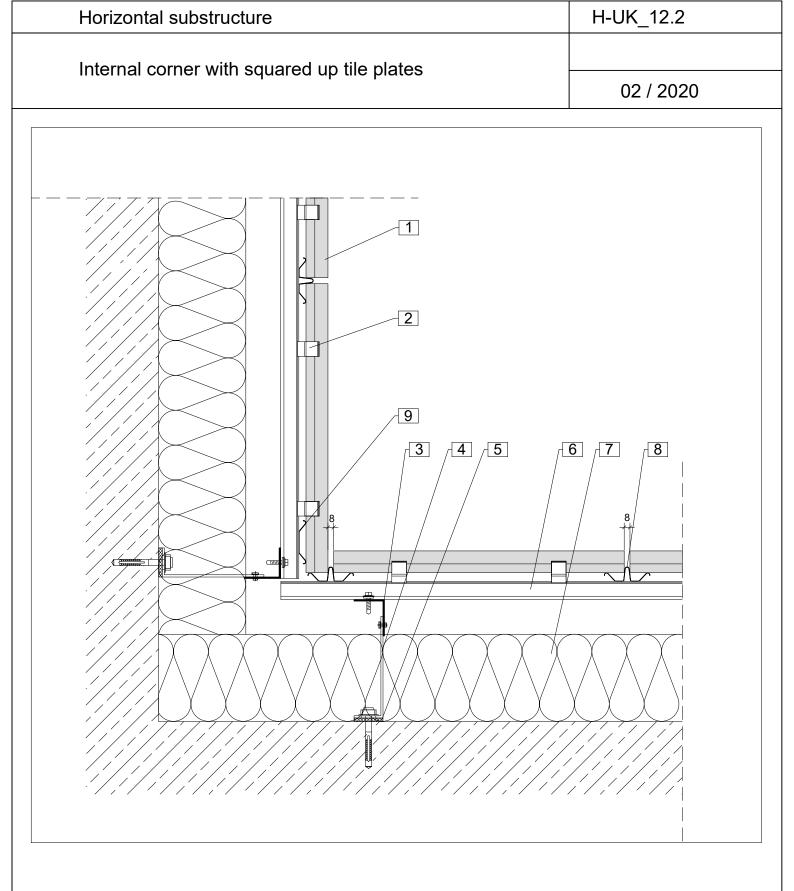

- 1. Argeton tile plate
- 2. Clamp
- 3. Aluminium profile, vertical
- 4. Aluminium cleat
- 5. Thermal separation
- 6. Aluminium carrier rail, horizontal
- 7. Insulation
- 8. Junction profile
- 9. Spring profile