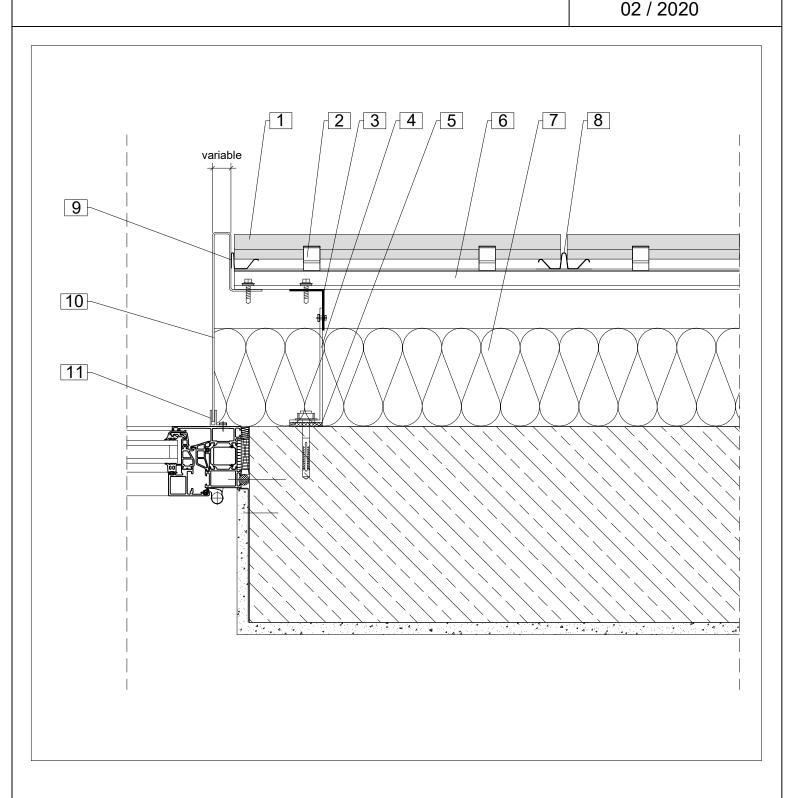

- 1. Argeton tile plate
- 2. Clamp
- 3. Aluminium profile, vertical
- 4. Aluminium cleat
- 5. Thermal separation
- 6. Aluminium carrier rail, horizontal
- 7. Insulation
- 8. Junction profile
- 9. Drainage abutment profile
- 10. Reveal sheet, canted
- 11. F insertion profile