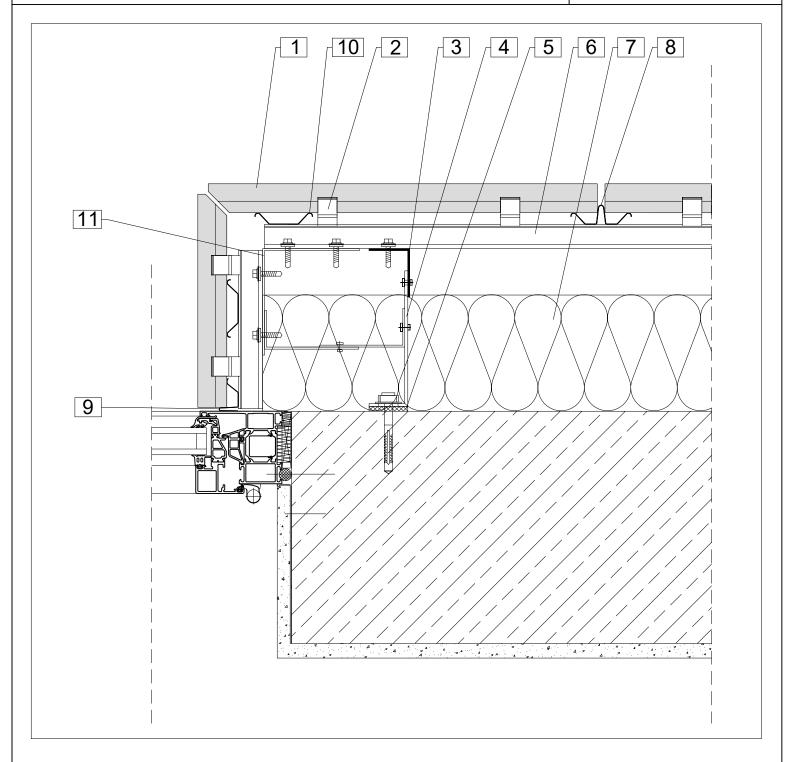

- 1. Argeton tile plate
- 2. Clamp
- 3. Aluminium profile, vertical
- 4. Aluminium cleat
- 5. Thermal separation
- 6. Aluminium carrier rail, horizontal
- 7. Insulation
- 8. Junction profile
- 9. Drainage abutment profile
- 10. Spring profile
- 11. Fastening angle